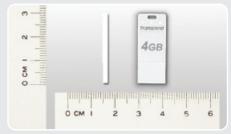

2.4mm thick / Weighs just 2g

### **SPECIFICATIONS**

| Dimensions (LxWxH)          | 30.3mm x 12.3mm x 2.4mm                                                                             |
|-----------------------------|-----------------------------------------------------------------------------------------------------|
| Weight                      | 2g                                                                                                  |
| Material                    | High-strength Polycarbonate                                                                         |
| Capacity                    | 1GB ~ 4GB                                                                                           |
| Certificates                | CE, FCC, BSMI                                                                                       |
| Supported Operating Systems | Windows® Me / 2000 / XP / Vista <sup>™</sup><br>Mac OS® 9.0 or later , Linux® kernel 2.4.2 or later |